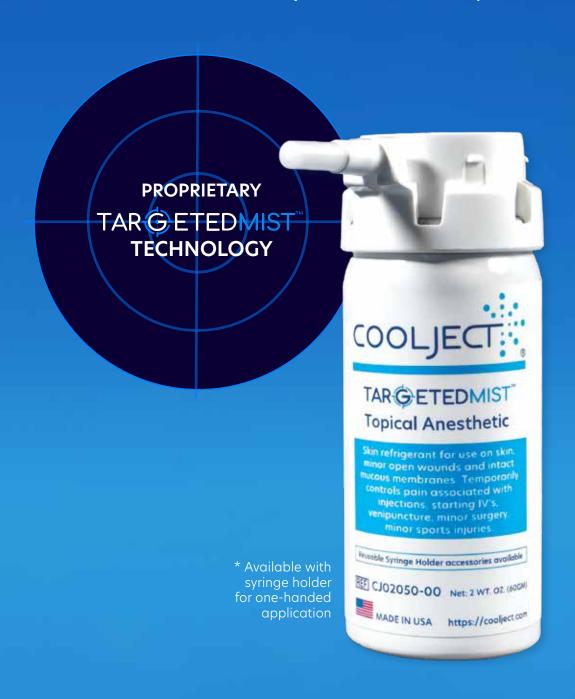

## Why Targeted Mist™ matters

- **Proprietary nozzle** provides targeted application
- Faster, effective numbing

# Less Expensive, More Effective, Quicker Onset topical anesthetic for injections and procedures

# Less Expensive, More Effective, **Quicker Onset** topical anesthetic for injections and procedures

- Anesthetize quickly and accurately
- Significantly reduces pain
- Saves healthcare providers time

"Give us a Shot